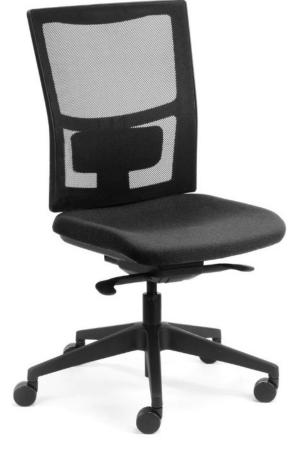

## **Team Sync Express**

One of our most affordable task chairs – Made by Australians for Australians, in Australia. Better value than any competing boxed imported product – featuring a self weighted mech including seat slide for easy operation.

## Features

Self-weighted Synchronised Mechanism Built-in Seat Slide 4 Point lock tension Adjustable seat Height Adjustable padded lumbar support Ventilated Black Mesh Back Locally Made Moulded Foam Foam has Antimicrobial and Antibacterial properties Australian Made GECA FSC AFRDI Rated Load 135kg S/S Rated to 135KG 15 Year Warranty

## **Dimensions**

Overall Height 920 - 1030mm Overall Width 700mm Overall Depth 700mm Seat Height 440 - 550mm Team Sync Back Height from Seat 400mm Back Width 450mm Seat Width 450mm Seat Depth 465mm Arm Height from Seat 190mm Arm Height range 80mm